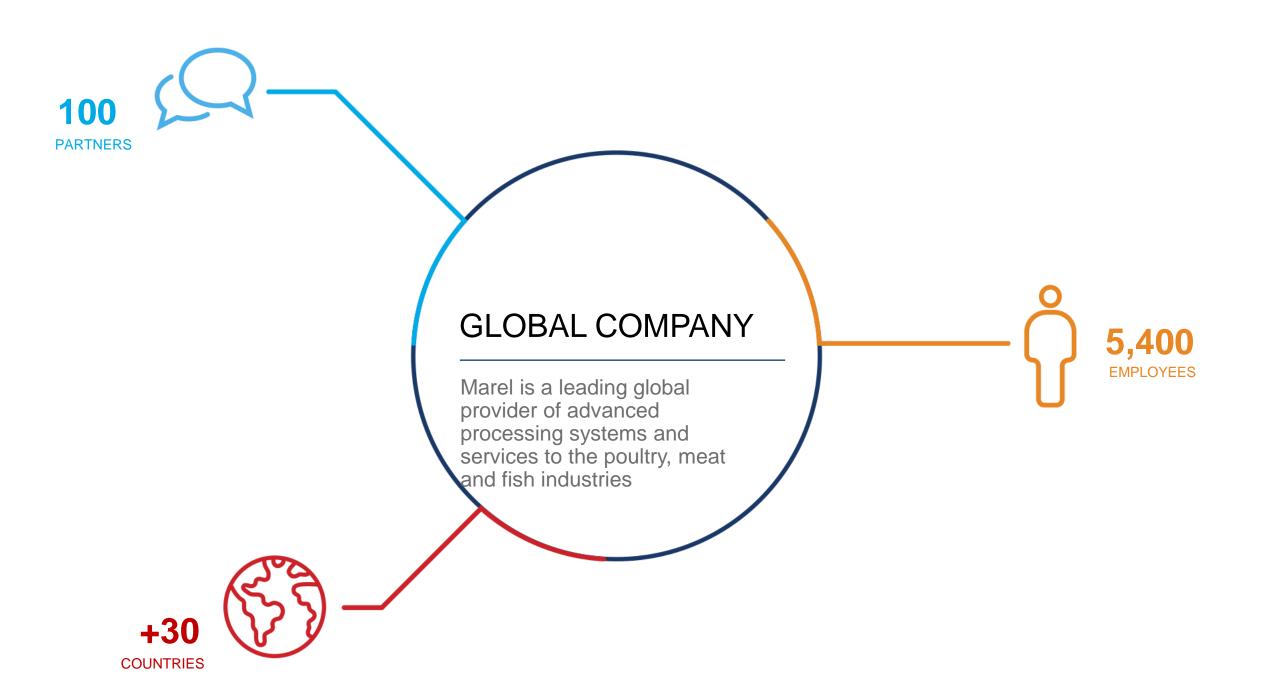

# WHO WE ARE

Global leader

POULTRY

#### 3 INDUSTRIES

Leading global provider and market leader

54% of revenue

32% of revenue

13% of revenue

Based on FY2017 Consolidated Financial Statements, Other segments account for 1% of revenue.