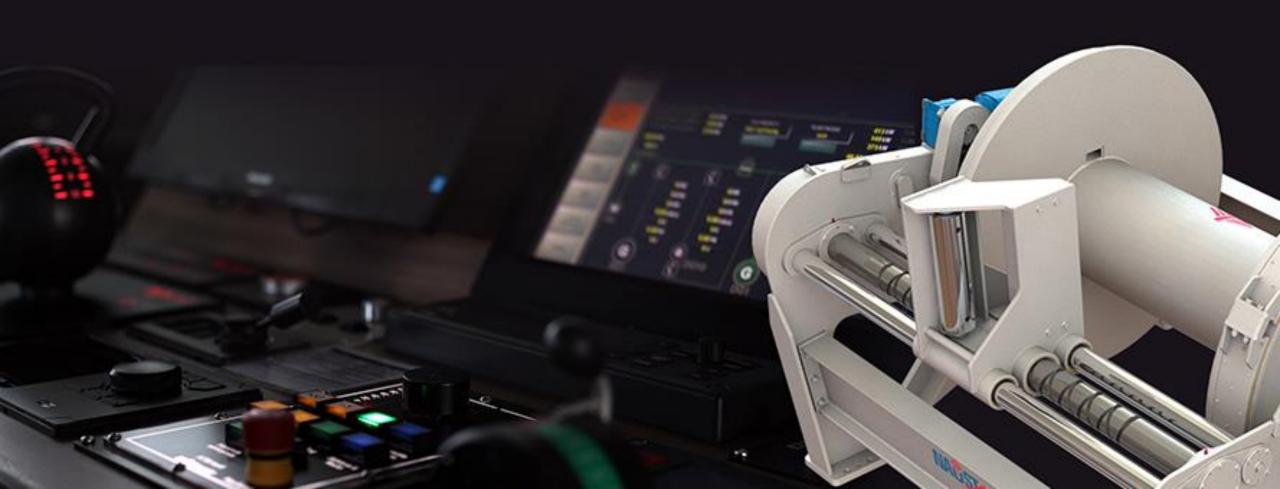

#### **Electrical Winches**

- Trawl winches
- Net Sounder winches
- Net drum & Sweep line winches
- Auxiliary winches
- Anchor & Mooring winches
- Research winches