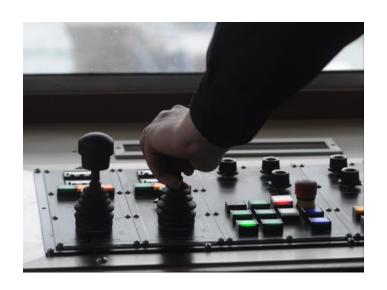

#### Winch Control System

- ATW Trawl Winch Control
- Electrical Spooling Gear
- Electric Propulsion