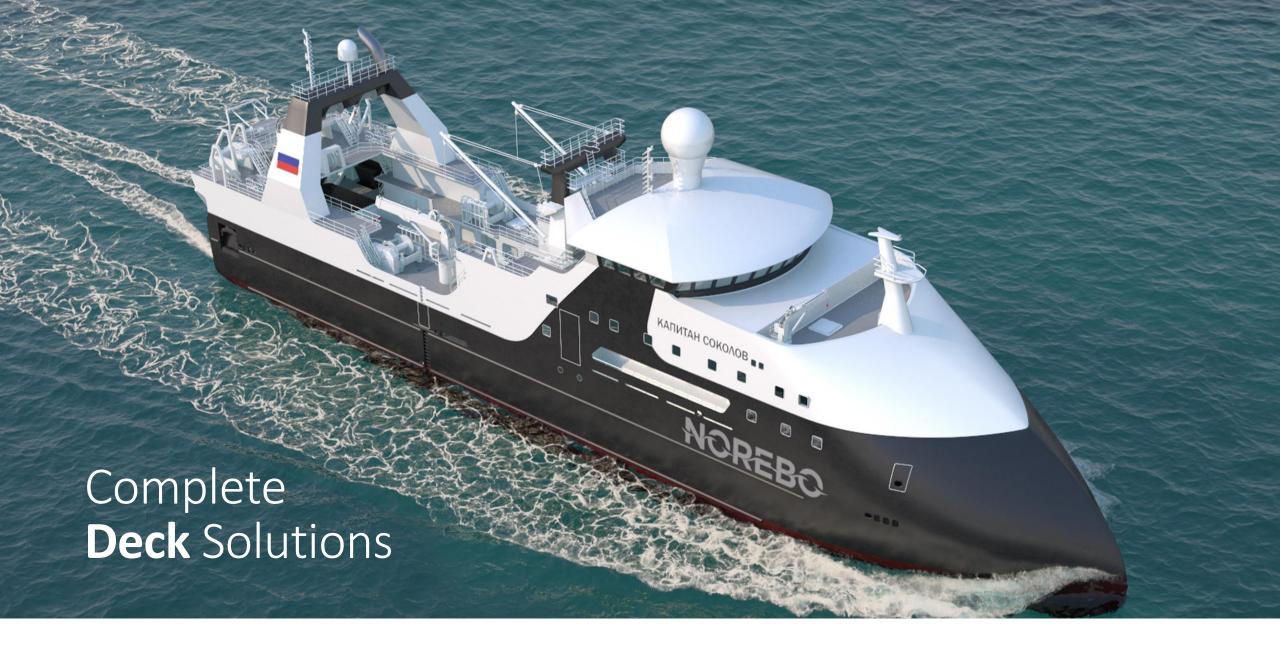

# Location

6 (option + 4) Russian Factory Trawlers for NOREBO

# Among our Services & Products

- Complete 3D Design, simulation & detailed fabrication drawings of Complete deck Solutions:
  - Winches
  - Cranes
  - Ice Gallows
  - Blocks
  - A-Frames etc.

Equipment can be certified by RMRS (Direct contact with head office of Hamburg)