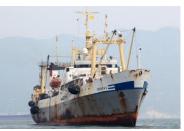

# Ships in America with Naust winches & controls

**Island Enterprise**ATW and all winches

American Triumph ATW and all winches

Northern Hawk ATW and all winches

Northern Jaeger ATW and all winches

Northern Eagle ATW and all winches

American Dynasty
ATW and all winches

Seafreeze America
Aux winches and controls

Kodiac Enterpirce
ATW and all winches

Ocean Rover ATW and all winches

**Bristol Explorer** ATW and trawl winches

**Seafisher**Aux winches and controls