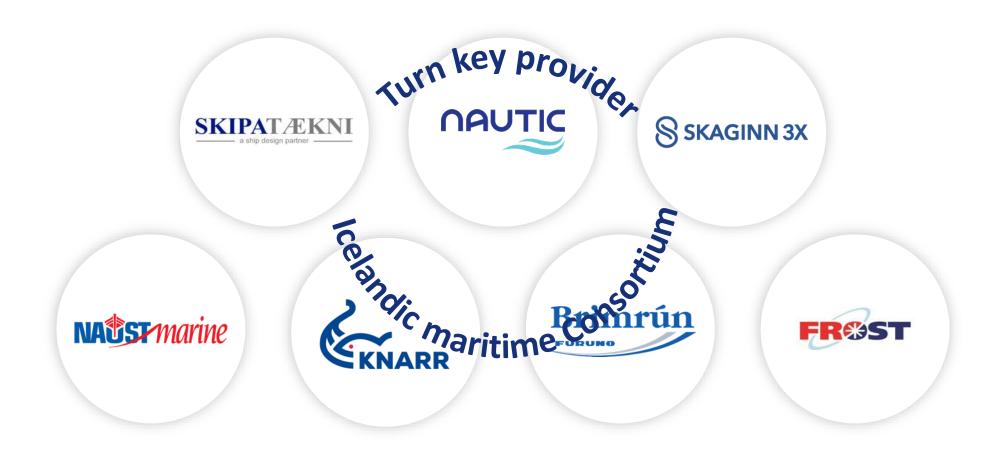

## Knarr Maritime Consortium

 KNARR is an Icelandic Maritime Consortium, consisting of six major technology solution providers building on decades of experience in the Icelandic Fishing Sector.

"The modern Knarr is a ship where fishing and fish processing is a design criteria for every detail in design & technology."

### **Knarr member companies**