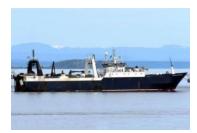

# Ships in America with Naust winches & controls

**Island Enterprise**ATW and all winches

American Triumph ATW and all winches

Northern Hawk ATW and all winches

Northern Jaeger ATW and all winches

Northern Eagle ATW and all winches