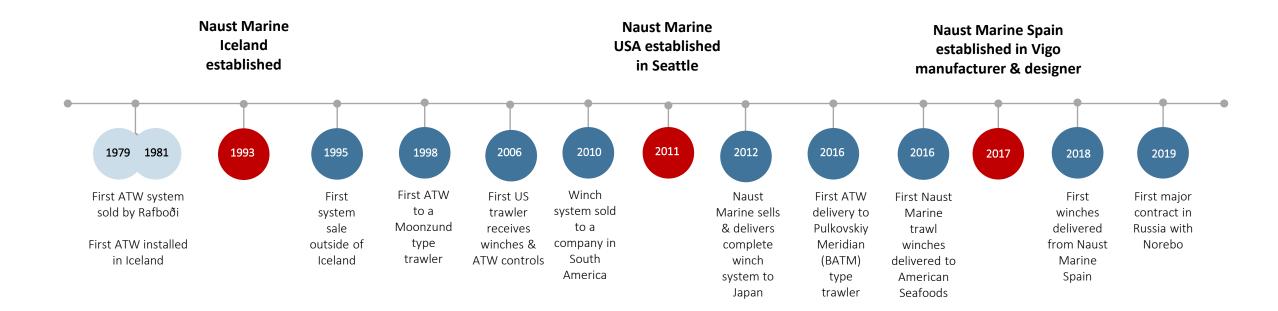

## **NAUST** MARINE



## Knarr Maritime Consortium



 KNARR is an Icelandic Maritime Consortium, consisting of six major technology solution providers building on decades of experience in the Icelandic Fishing Sector.

"The modern Knarr is a ship where fishing and fish processing is a design criteria for every detail in design & technology."



### **Knarr member companies**





### **Knarr Maritime is now situated in 4 countries**





## About Naust Marine



Naust Marine is a world leading manufacturer of Trawl control equipment for electrical winches.

No other company can pride itself of such prestigious reference list of ships with control system for electrical winches.



## Milestones





## Marine Solutions







#### **Electrical Winches**

- Trawl winches
- Net Sounder winches
- Net drum & Sweep line winches
- Auxiliary winches
- Anchor & Mooring winches
- Research winches

#### Winch Control System

- ATW Trawl Winch Control
- Electrical Spooling Gear
- Electric Propulsion

#### **Engine Room**

- AutoGen
- Constant Frequency Generator
- Alarm System



# Location









6 (option + 4) Russian Factory Trawlers for NOREBO

### Equipment have been delivered to more than 40 Russian vessels



**Pelinga** ATW Aux controls



Pelinga 2 ATW Aux controls



Ostrov Iturup ATW Aux controls



**Aniva** ATW Aux controls



Ostrov Sakhalin ATW Aux controls



Bukhta Prepremskayja ATW



Vasiliy Kalenov ATW control



General Troshev
Complete winch control



Kolesnikov ATW