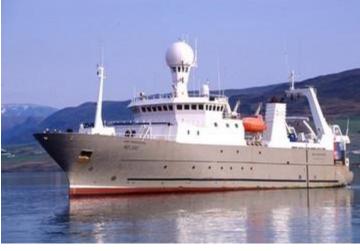

# Ships in America with Naust winches & controls

**Island Enterprise**ATW and all winches

American Triumph ATW and all winches

Northern Hawk ATW and all winches

Northern Jaeger ATW and all winches

Northern Eagle ATW and all winches

American Dynasty
ATW and all winches

Seafreeze America
Aux winches and controls

Kodiac Enterpirce
ATW and all winches

Ocean Rover ATW and all winches

**Bristol Explorer** ATW and trawl winches

**Seafisher**Aux winches and controls