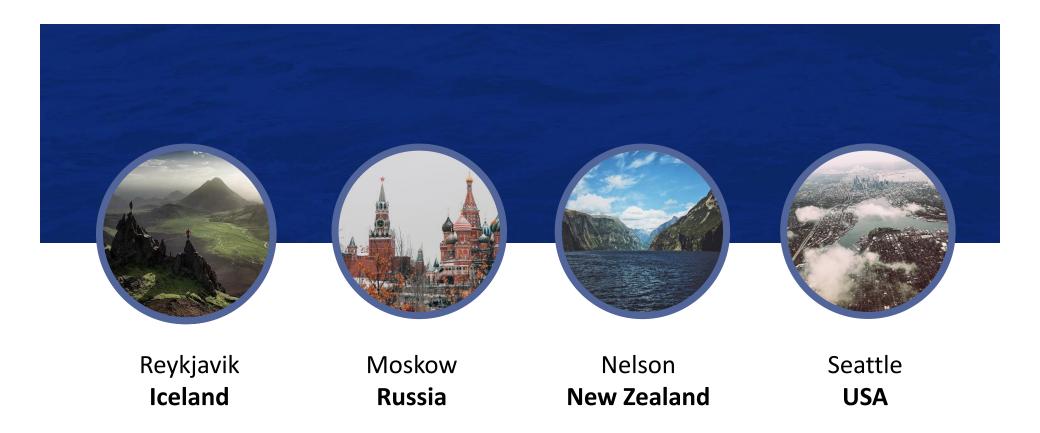

## **NAUST** MARINE



## Knarr Maritime Consortium



 KNARR is an Icelandic Maritime Consortium, consisting of six major technology solution providers building on decades of experience in the Icelandic Fishing Sector.

"The modern Knarr is a ship where fishing and fish processing is a design criteria for every detail in design & technology."



### **Knarr member companies**





### **Knarr Maritime is now situated in 4 countries**





## About Naust Marine



Naust Marine is a world leading manufacturer of Trawl control equipment for electrical winches.

No other company can pride itself of such prestigious reference list of ships with control system for electrical winches.



## Milestones





## Marine Solutions







#### **Electrical Winches**

- Trawl winches
- Net Sounder winches
- Net drum & Sweep line winches
- Auxiliary winches
- Anchor & Mooring winches
- Research winches

#### Winch Control System

- ATW Trawl Winch Control
- Electrical Spooling Gear
- Electric Propulsion

#### **Engine Room**

- AutoGen
- Constant Frequency Generator
- Alarm System



# Location









6 (option + 4) Russian Factory Trawlers for NOREBO

### Equipment have been delivered to more than 40 Russian vessels



**Pelinga**