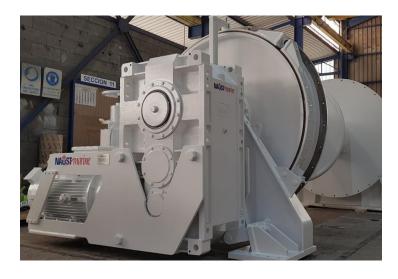

#### **Electrical Winches**

- Trawl winches
- Net Sounder winches
- Net drum & Sweep line winches
- Auxiliary winches
- Anchor & Mooring winches
- Research winches