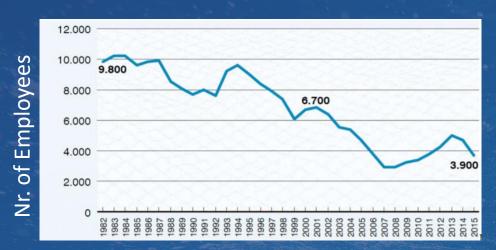

### **Evolution of Fishing industry Workforce** in Iceland

#### Workforce

Workforce over the Years 1982-2015 in the Fishing Industry