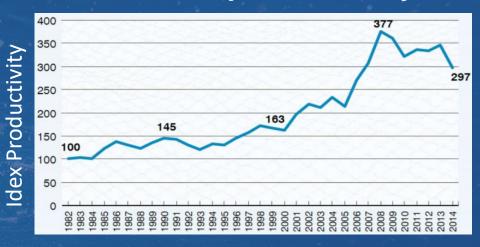

#### **Index of productivity**

Index of productivity within
Workforce over the Years 1982-2015
in the Fishing Industry