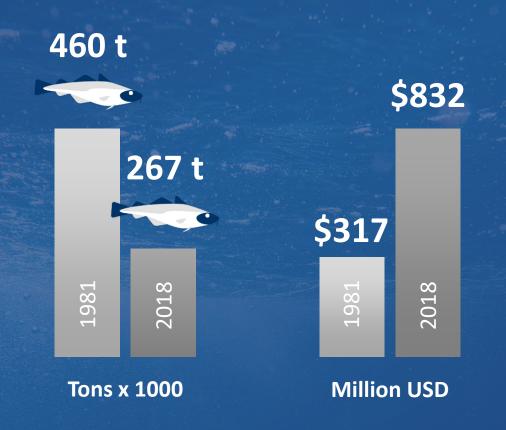

# Evolution of Value creation COD in Iceland

5 X the value of each KG caught

Fillets 44 % of Value