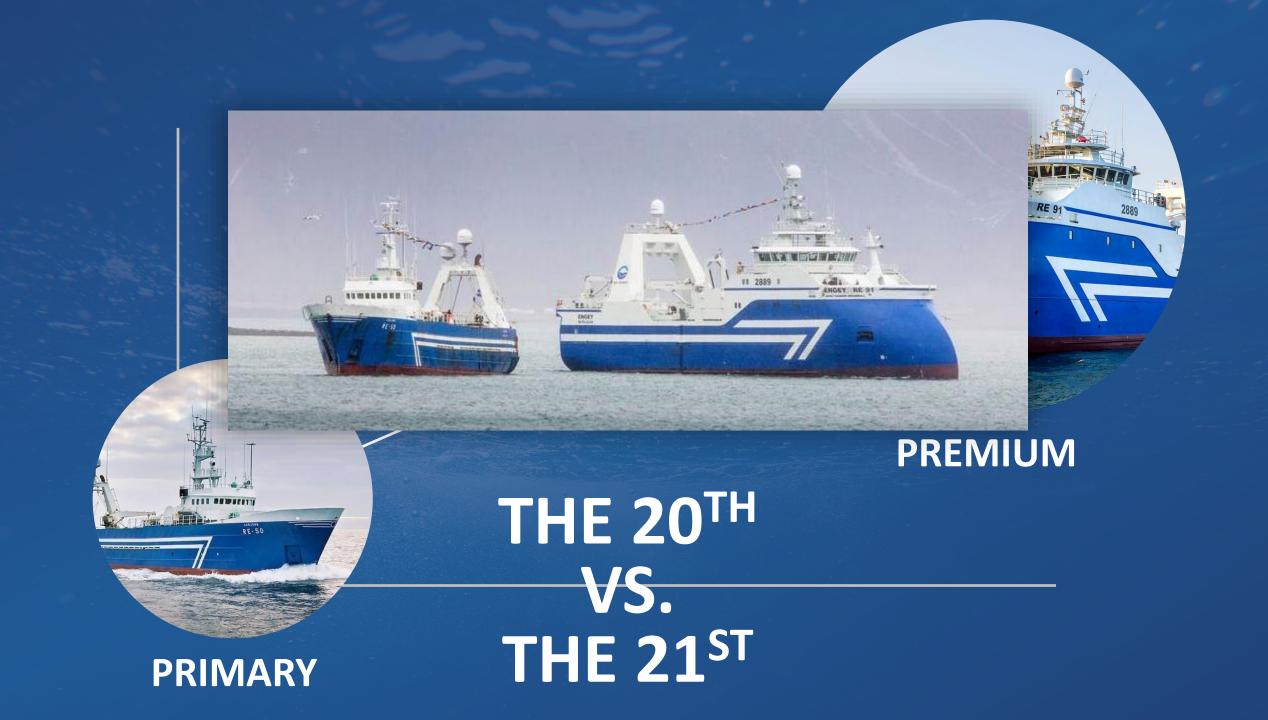

#### **Process technology**

- Awareness of quality
- Gentle handling
- Advanced process technology
  - Renewal of Onshore plants
    - Throughput
    - Renewal of vessels
      - 21<sup>st</sup> vessel's