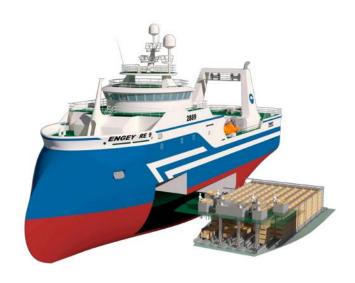

# Un paralleled INNOVATION

The world's first trawler with unmanned fish hold and a revolutionary processing system including SUB-CHILLING™ Onboard

#### ralleled VATION

5-CHILLING™ Onboard