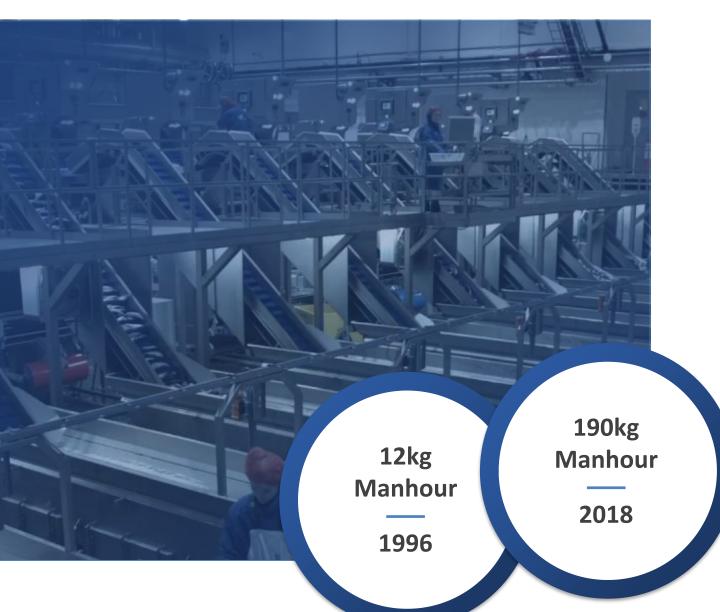

### **Evolution of Fishing industry Workforce** in Iceland

#### Workforce

Workforce over the Years 1982-2015 in the Fishing Industry

#### **Index of productivity**

Index of productivity within
Workforce over the Years 1982-2015
in the Fishing Industry