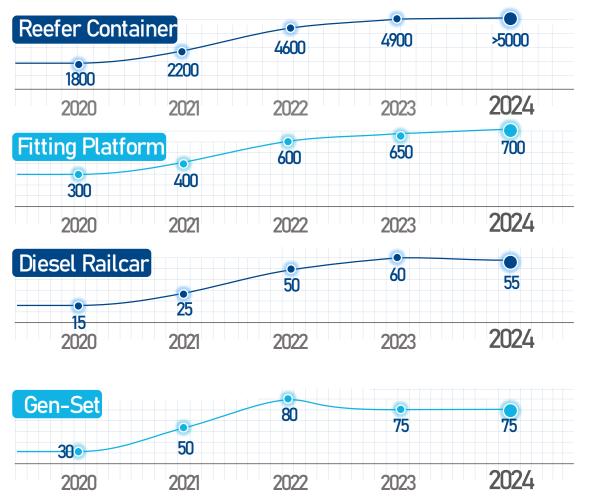

# Development plans for the refrigerated container operator

**ANDREY GRECHKIN** 

**CEO DALREFTRANS** 

### **Assets**







### CONTAINER PARK RENOVATION Since 2020, Dalreftrans has been implementing a program to reduce the average age of Reefer Containers 17 years 8 years 5-6 years 2020 2024 2030

### **EQUIPMENT QUANTITY GROW**



ROUTES

WERE









ROUTES

BECOME









# INCREASE OF VOLUMES











# DEVELOPMENT OF SUBSIDIZED FISH TRANSPORTATION FROM THE FAR EAST TO THE WEST







DYNAMICS OF SUBSIDIZED POLLOCK TRANSPORTATION

2022 - 726 TEU



2024 Q1 - 670 TEU







Domestic pollock can potentially replace supplies of imported fish, such as frozen pangasius fillets, tilapia, hake and frozen white fish.

THIS MEASURE WILL INCREASE THE VOLUME OF DOMESTIC CONSUMPTION OF RUSSIAN FISH.

## PLANS TO IMPROVE SERVICE QUALITY









### **71** ONLINE ACCESS FROM PERSONAL ACCOUNT

- TEMPERATURE OF TRANSPORTED CARGO
- GEOLOCATION
- SHPPING AND CLOSING DOCUMENTS IN ONE WINDOWMODE.

02 ENSURING BETTER CARGO SAFETY DURING TRANSPORTATION BY RENOVATING THE CONTAINER FLEET AND MAINTAINING ITS TARGET AGE



### **FI