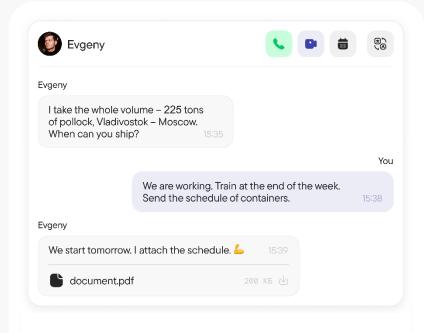

### **FISHCHAT**

An effective tool for communication between participants in the fishing industry

Audio and video calls to FishChat, meeting planning functionality and built-in translator

B2B ecosystem of the fisheries industry